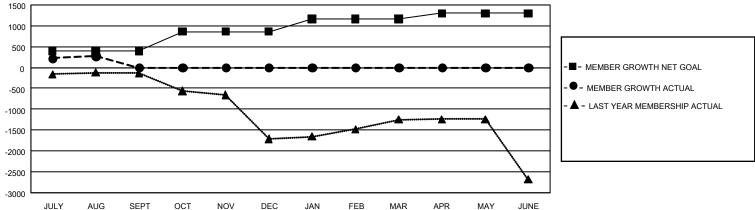

## GOALS AND ACTUAL MEMBERS CUMULATIVE

| DROPPED CLUBS: 1 |     | 99 CLUBS OF 413 ADDED 1 OR MORE | GENDER DISTRIBUTION             |                 |       |
|------------------|-----|---------------------------------|---------------------------------|-----------------|-------|
|                  |     | NEW MEMBERS                     | MALE                            | 10,505 (81.45%) |       |
|                  |     |                                 | FEMALE                          | 2,393 (18.55%)  |       |
| DROPPED MEMBERS  |     |                                 |                                 |                 |       |
| DECEASED         | 29  | CLICK HERE FOR CUMULATIVE       | TOTAL FAMILY UNIT MEMBERS       |                 | 3,944 |
| CLUB CANCELLED 0 |     | MEMBERSHIP DATA                 |                                 |                 |       |
| OTHER            | 76  |                                 | FAMILY MEMBERS PAYING HALF DUES |                 | 2,411 |
| TOTAL            | 105 |                                 |                                 |                 |       |