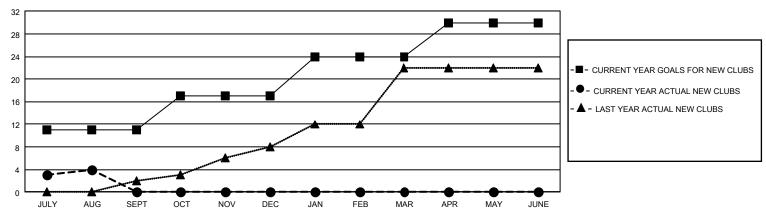

| 4           | 1             | JULY/AUG/SEPT         | 395                    | 409                     | 105                                                |  |
| OCT/NOV/DEC   | 18            | 0           | 0             | OCT/NOV/DEC           | 465                    | 0                       | 0                                                  |  |
| JAN/FEB/MAR   | 21            | 0           | 0             | JAN/FEB/MAR           | 300                    | 0                       | 0                                                  |  |
| APR/MAY/JUNE  | 18            | 0           | 0             | APR/MAY/JUNE          | 140                    | 0                       | 0                                                  |  |

## GOALS AND ACTUAL NEW CLUBS CUMULATIVE



## GOALS AND ACTUAL MEMBERS CUMULATIVE



| DROPPED CLUBS: 1 |     | 99 CLUBS OF 413 ADDED 1 OR MORE | GENDER DISTRIBUTION             |                 |       |
|------------------|-----|---------------------------------|---------------------------------|-----------------|-------|
|                  |     | NEW MEMBERS                     | MALE                            | 10,505 (81.45%) |       |
|                  |     |                                 | FEMALE                          | 2,393 (18.55%)  |       |
| DROPPED MEMBERS  |     |                                 |                                 |                 |       |
| DECEASED         | 29  | CLICK HERE FOR CUMULATIVE       | TOTAL FAMILY UNIT MEMBERS       |                 | 3,944 |
| CLUB CANCELLED 0 |     | MEM